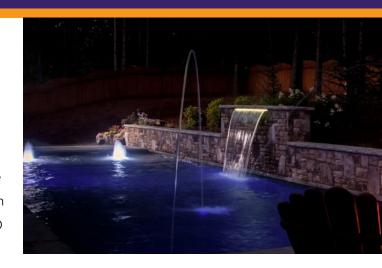

# Brilliant Wonders LED WATERFALLS

THE BEST LED
POOL WATERFALL
IS GETTING
EVEN BETTER

NEW Smart Sync™ Technology

Front Side Serviceable LED Lighting

Beautiful Pool Waterfall for Day and Nightime Use

# The Next Pool You Build Should Be Brilliant™

The Brilliant Wonders® LED Waterfall is the premier lighted waterfall in the pool industry. Featuring a patent pending design and front-side serviceability, no other led waterfall design comes close. And now with the addition of the new Smart Sync™ control technology, the best LED waterfall is even better.