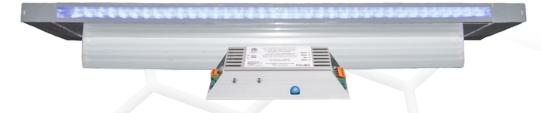

## SERVICEABLE LED LIGHTING

- All LEDs are Contained and Protected Inside the Waterfall Unit, Instead of Using External Fiber Optics.
- Front-side Door for LED Strip and Wiring Access
- Quick-Disconnect LED Strip is Easy to Service and Replace