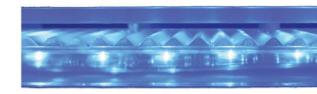

- Creates Smooth Ribbons of Water and Light

# **DESIGNED TO OUT-SHINE** Exclusive "Sawtooth" Lip Design

- Churns the Water, Enhancing LED Light and Color