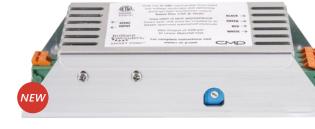

# SMART SYNC™ LED WATERFALL CONTROL

- Universal Control for Brilliant Wonders LED Waterfall
- Synchronize with Other Brilliant Wonders LED Products
- Synchronize with Lighting from other Pool OEMs
- One Control Operates up to 10ft of LED Waterfalls
- Colorwheel Waterfall Control Also Available (12VDC)