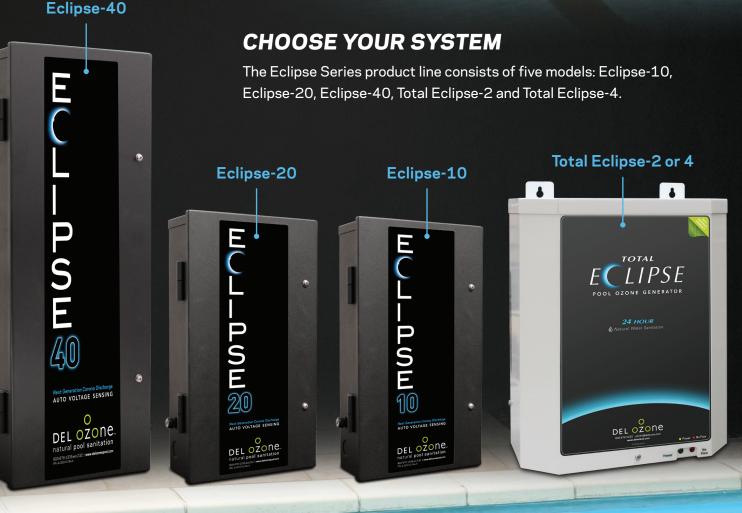

### ELIPSE SERIES NEXT GENERATION CORONA DISCHARGE

The Eclipse Series Next Generation Corona Discharge systems provide the cleanest, clearest water for your pool, with a significant reduction in chlorine use. Featuring DEL's exclusive Advanced Plasma Gap technology, the newly engineered design is now equipped with Auto Voltage Sensing. Improve your pool water quality and clarity with a DEL Ozone system.

#### SPECIFICATIONS

|                               | Eclipse-10                   | Eclipse-20                   | Eclipse-40                   | Total Eclipse-2              | Total Eclipse-4              |
|-------------------------------|------------------------------|------------------------------|------------------------------|------------------------------|------------------------------|
| Application<br>(Primary)      | 7,000 Gal.                   | 15,000 Gal.                  | 25,000 Gal.                  | 25,000 Gal.                  | 50,000 Gal.                  |
| Application<br>(Supplemental) | 25,000 Gal.                  | 50,000 Gal.                  | 100,000 Gal.                 | 50,000 Gal.                  | 100,000 Gal.                 |
| Ozone Output<br>(Nominal)     | 0.25 g/hr                    | 0.5 g/hr                     | 1.0 g/hr                     | 0.4 g/hr                     | 0.6 g/hr                     |
| APG Cell Quantity             | 2                            | 4                            | 6                            | 4                            | 6                            |
| Standard Air Flow             | 15 scfh                      | 15 scfh                      | 15 scfh                      | 5 scfh                       | 5 scfh                       |
| Voltage                       | 95-250V<br>50/60Hz           | 95-250V<br>50/60Hz           | 95-250V<br>50/60Hz           | 120V or 240V<br>50/60Hz      | 120V or 240V<br>50/60Hz      |
| Power                         | 12 Watts                     | 24 Watts                     | 38 Watts                     | 192 Watts                    | 192 Watts                    |
| Mounting                      | Wall                         | Wall                         | Wall                         | Wall                         | Wall                         |
| Dimensions                    | 7.8″ x 14.1″ x 3.2″          | 7.8" x 14.1" x 3.2"          | 7.8" x 21.3" x 3.2"          | 14" x 17" x 7"               | 14" x 17" x 7"               |
| Weight                        | 8.2 lbs.                     | 9.0 lbs.                     | 13.2 lbs.                    | 25 lbs.                      | 27 lbs.                      |
| Plumbing*                     | Standard<br>Venturi Injector | Standard<br>Venturi Injector | Standard<br>Venturi Injector | Built-in<br>Venturi Injector | Built-in<br>Venturi Injector |
| Certifications                | UL, cUL                      |
| Ozone Cell Life               | + 5 Years                    |
| Warranty                      | 1 Year                       |