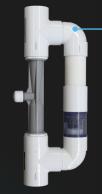

#### — MDV KIT

Prevent visible ozone bubbles from disrupting the water surface of the pool or from gathering under the pool cover. Recommended for indoor, negative edge, reflection pools and all pools with covers. MDV Kit includes additional components not shown.

#### **INJECTOR MANIFOLD KIT**

Plumbed into the pool line; injects ozone through a venturi when the pool circulation system operates. Installation Kit includes additional components not shown.