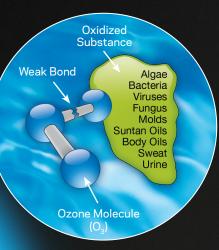

#### **HOW DOES OZONE WORK?**

Ozone consists of three oxygen atoms that when dissolved in water, kill pathogens, microorganisms, and organic contaminants through oxidation. Ozone is an unstable molecule because the third oxygen atom is connected to the other two atoms by a weak bond. This unstable third oxygen atom can combine with organic and inorganic molecules to destroy or change them through oxidation. Ozone sanitizes the water quickly and effectively without the undesirable by-products created by traditional chlorine.

CHEMICAL SAVINGS \* Based on typical chemical use for 12 month period

The image above depicts an ozone molecule oxidizing an unwanted harmful substance in a body of water, like a pool or spa.