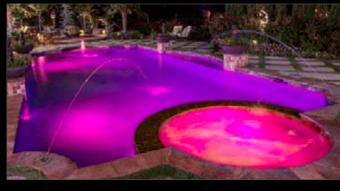

### VIBRANT LIGHT SHOWS

**VOODOO LOUNGE** A spectacle of 1,500 quick-changing colors.

TWILIGHT A relaxing scene with over 1,500 ever-changing colors.

TRANQUILITY A perfect evening mix of calming blues and white.

GEMSTONE A royal display of blue, green and magenta.

USA A star-spangled show of red, white and blue.

MARDI GRAS A carnival-worthy display of 32 fast-changing colors.

COOL CABARET A vibrant nighttime performance of over 100 colors.