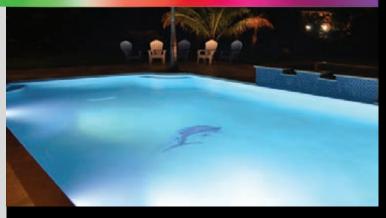

#### See amazing pool transformations at hayward.com.

Universal ColorLogic<sup>®</sup> Pool and Spa lights are compatible with ColorLogic and Pentair<sup>®</sup> SAm<sup>®</sup> stand-alone light shows, as well as ColorLogic 4.0 customized networked light shows.

# BRILLIANCE AND EFFICIENCY. JUST TWO TRAITS THAT RUN IN OUR LED LIGHTING FAMILY.

ColorLogic® LED Pool, Spa and Backyard Lights are designed to illuminate nearly any new or existing pool or spa environment with vibrant color. Choose from 10 solid colors and 7 dynamic, color-changing light shows to compose the perfect theme for any occasion—from romantic evening to backyard bash. Plus, when integrated with a Hayward® Automation System, ColorLogic networked LED Lights expand to offer 101 colors and 11 light shows—all adjustable for speed, motion and brightness. Discover how Hayward's brilliant LED lighting family can transform any backyard environment into an oasis of color.