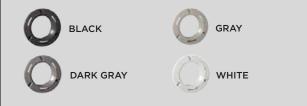

Additional rings to match your pool and spa are also available including: White Starburst, Black, Blue, Beige and Gray.

ColorLogic 320 & 160 Lights ship with dark gray trim rings. Additional options include black, gray and white.