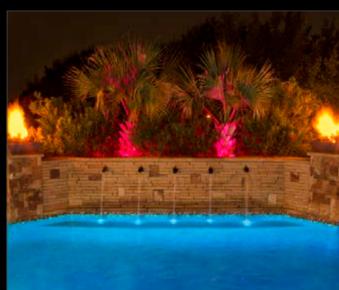

# BRILLIANCE AND EFFICIENCY. JUST TWO TRAITS THAT RUN IN OUR LED LIGHTING FAMILY.

ColorLogic® LED Pool, Spa and Backyard Lights are designed to illuminate nearly any new or existing pool or spa environment with vibrant color. Choose from 10 solid colors and 7 dynamic, color-changing light shows to compose the perfect theme for any occasion—from romantic evening to backyard bash. Plus, when integrated with a Hayward® Automation System, ColorLogic networked LED Lights expand to offer 101 colors and 11 light shows—all adjustable for speed, motion and brightness. Discover how Hayward's brilliant LED lighting family can transform any backyard environment into an oasis of color.