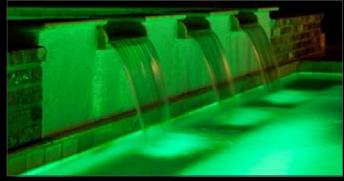

# PUT YOUR BACKYARD IN THE SPOTLIGHT.

Bringing your water and backyard features to life at night is easier than ever with ColorLogic 320 & 160 1.5-inch LED lights. Ideal for low-profile full pool and spa lighting, or highlighting steps, jets, bubblers, baja shelves, fountains, landscaping and more, these modest lights work with Universal ColorLogic to lend total color coordination to any environment. Available in two brightness levels, and able to be installed in wet or dry applications, ColorLogic 320 & 160 LED lights create a striking, expertly coordinated environment for all backyard occasions.