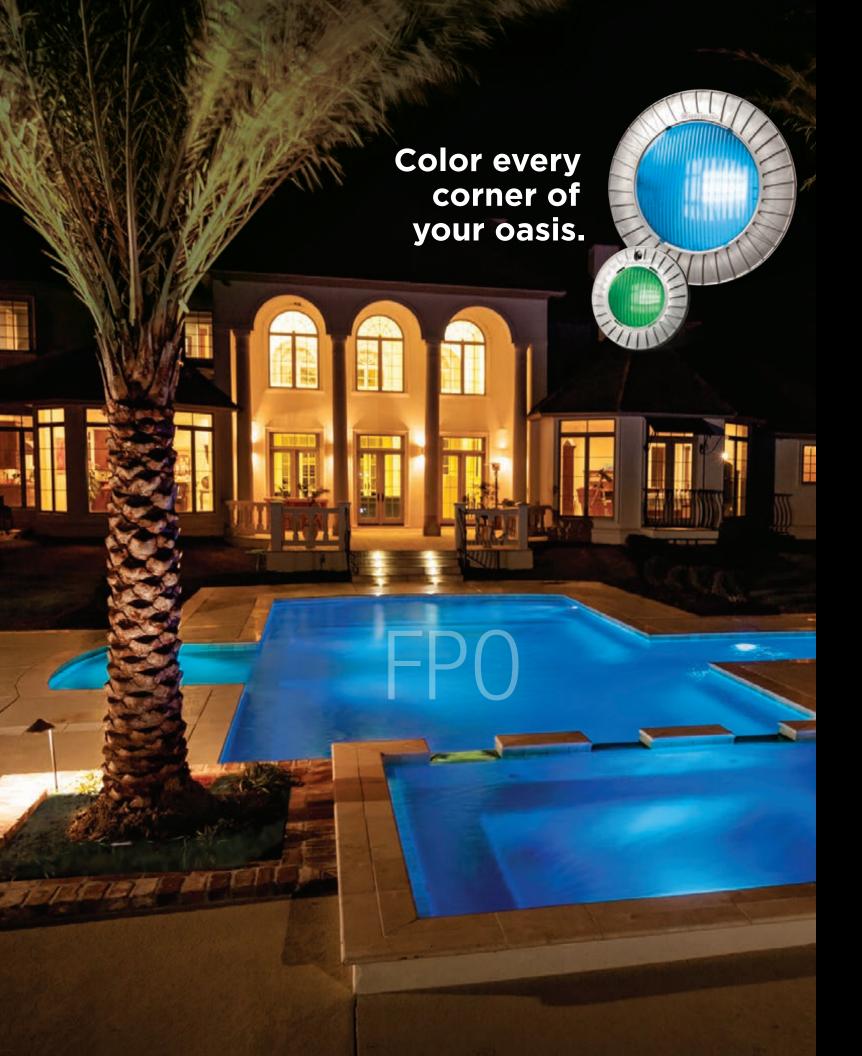

# BRILLIANCE AND EFFICIENCY. JUST TWO TRAITS THAT RUN IN OUR LED LIGHTING FAMILY.

ColorLogic® LED Pool, Spa and Backyard Lights are designed to illuminate nearly any new or existing pool or spa environment with vibrant color. Choose from 10 solid colors and 7 dynamic, color-changing light shows to compose the perfect theme for any occasion—from romantic evening to backyard bash. Plus, when integrated with a Hayward® Automation System, ColorLogic networked LED Lights expand to offer 101 colors and 11 light shows—all adjustable for speed, motion and brightness. Discover how Hayward's brilliant LED lighting family can transform any backyard environment into an oasis of color.