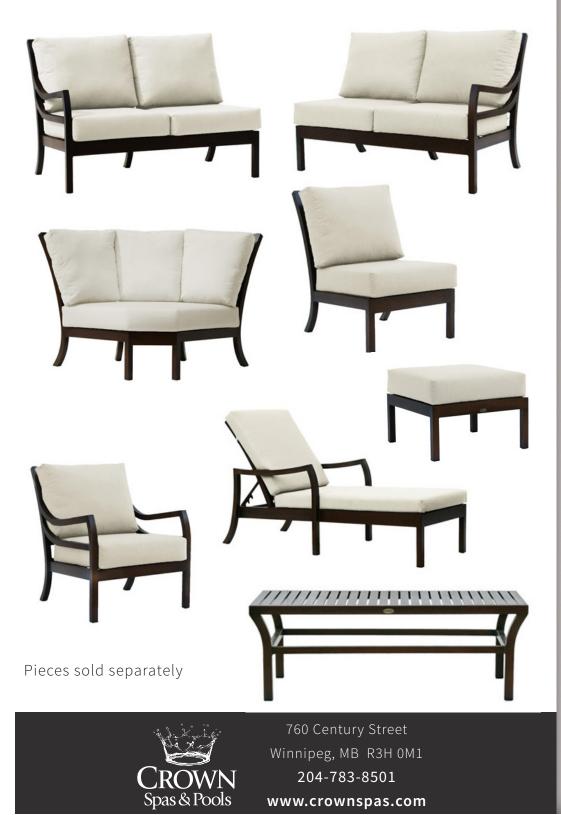

#### MADISON LFT/RT ARM SECTION

W x H x D 54" x 37.5" x 33.5"

#### **ARMLESS SECTION**

W x H x D 23" x 37.5" x 33.5"

### MADISON CURVED CORNER SECTION

W x H x D 64" x 37.5" x 33.5"

#### **MADISON OTTOMAN**

W x H x D 23" x 15" x 18"

#### **LOUNGE CHAIR**

W x H x D 23" x 37.5" x 33.5"

**CHAISE LOUNGE** 

W x H x D 54" x 37.5" x 33.5"

**COFFEE TABLE** W x L x H 46" x 22" x 15"