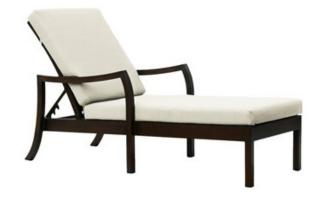

#### **LOUNGE CHAIR**

W x H x D 23" x 37.5" x 33.5"

**CHAISE LOUNGE** 

W x H x D 54" x 37.5" x 33.5"

**COFFEE TABLE** W x L x H 46" x 22" x 15"