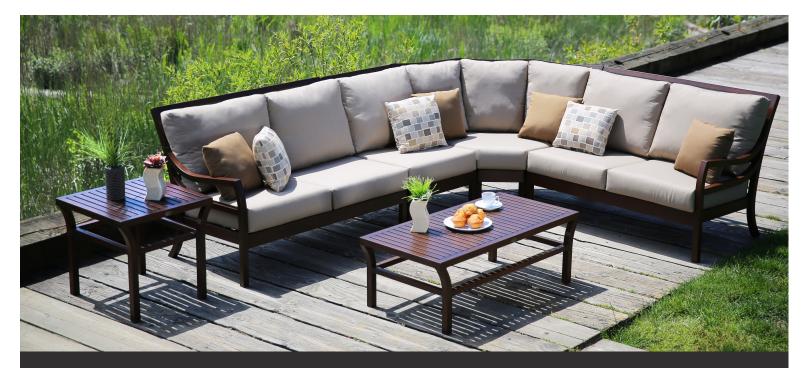

## THE MADISON COLLECTION

The Madison Collection is made using a rustfree aluminum structure designed to withstand fading, splintering, and mildew.

The Madison Collection is strong, durable, and exceptionally comfortable.

# THE MADISON COLLECTION

The Madison Collection is made using a rust-free aluminum structure designed to withstand fading, splintering, and mildew. The Madison Collection is strong, durable, and exceptionally comfortable.

#### FEATURES

5mm tempered glass table top Thick gauge, durable, powder coated steel frame Rust-free stainless steel Mildew and water-resistant, premium Sunbrella fabric Cushions Included Assembly Required

#### COLOURS

Frame Colour: Dark Brown Fabric Colour: Cream