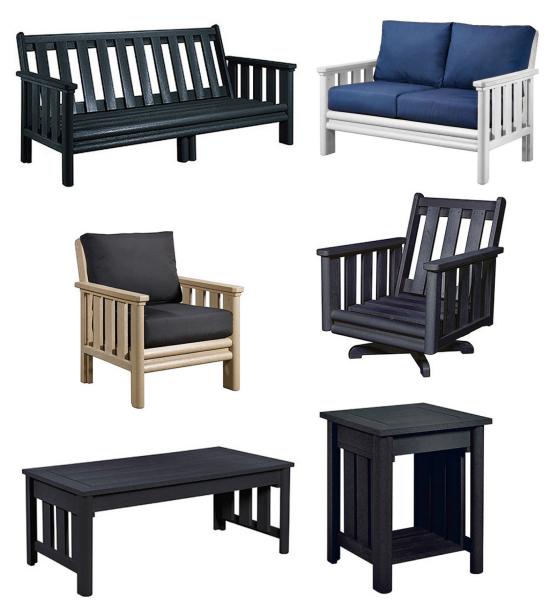

#### STRATFORD SOFA FRAME

W x H x D 78" x 37" x 36" 213 lbs.

#### **LOVESEAT FRAME**

W x H x D 54" x 37" x 36" 149 lbs.

### **CLUB CHAIR FRAME**

W x H x D 30" x 37" x 36" 95 lbs.

#### SWIVEL CHAIR FRAME

W x H x D 30" x 37" x 36" 107 lbs.

## **COFFEE TABLE**

W x L x H 49" x 25" x 19" 75 lbs.

**END TABLE** W x L x H 19" x 19" x 24" 42 lbs.