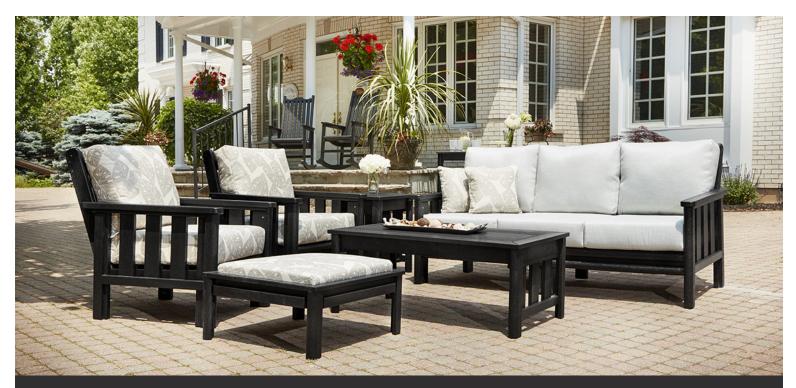

## THE STRATFORD COLLECTION

The Stratford patio collection features deep seating options as well as bar stools for those backyard parties.

Made from recycled resin, this deep seating collection is built to last. The collection provides the comfort needed for you to spend hours in your backyard.

# STRATFORD FURNITURE COLLECTION

The Stratford patio collection features deep seating options as well as bar stools for those backyard parties.

Made from recycled resin, this deep seating collection is built to last. The weather proof Dralon fabric used on the cushions provide the comfort you need to spend hours in your backyard.