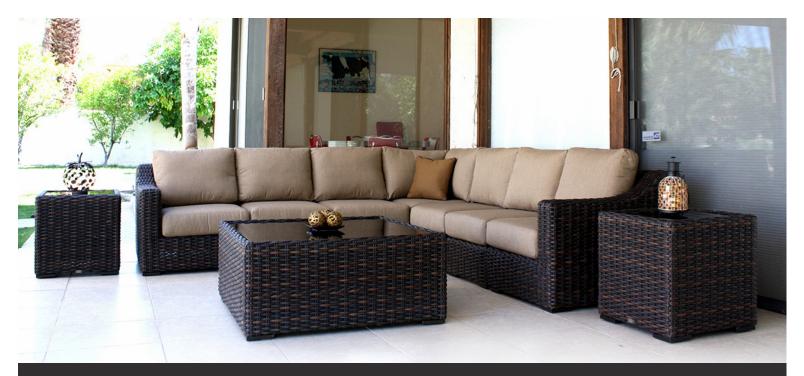

## THE WEST LAKE COLLECTION

Our largest collection, the West Lake is first class all the way.

Outfit your backyard oasis with elegant thick woven resin wicker that offers a warm and comforting entertaining space for any outdoor area.

## WEST LAKE DEEP SEATING

West Lake's aluminum frame is rustproof and ensures years of worry free enjoyment. The planked table and accents that are made of reinforced concrete offer a rustic old world sense of style.

The fade and water resistant cushions are an incredible addition to the set and are a must have for any backyard.

760 Century Street
Winnipeg, MB R3H 0M1
204-783-8501

www.crownspas.com

WEST LAKE SOFA

W x H x D 87" x 30" x 36"