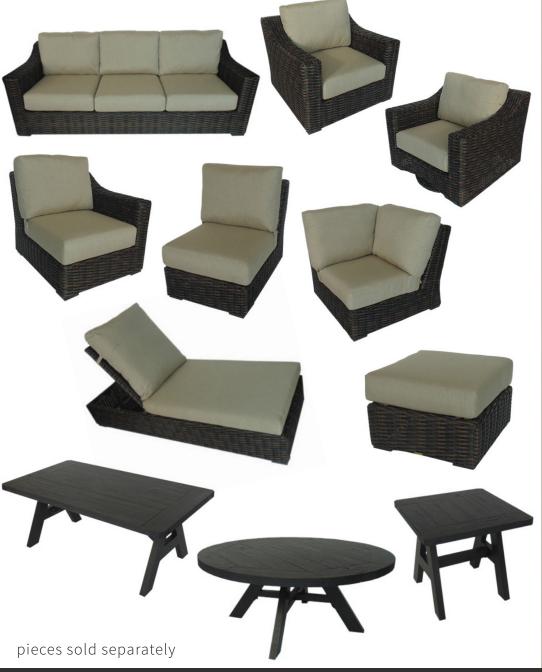

## **FEATURES**

Welded Aluminum Frame
Trestled, barnwood accent tables
Dream foam cushions with Velcro
attachments

Limited Assembly Required
Pieces sold separately

**LOUNGE CHAIR** 

W x H x D 37" x 30" x 36"

**SWIVEL CHAIR** 

W x H x D 37" x 30" x 36"

LFT/RT ARM SECTION

W x H x D 30.5" x 30" x 35"

**ARMLESS SECTION** 

W x H x D 25" x 30" x 35"

**CORNER SECTION** 

W x H x D 36.5" x 30" x 36.5"

**CHAISE LOUNGE** 

W x L x H 30" x 80" x 11"

**WEST LAKE OTTOMAN** 

W x L x H 25" x 25" x 11"

**COFFEE TABLE** 

W x L x H 24" x 48" x 19"

**ROUND COFFEE TABLE** 

W x L x H 42" x 42" x 18"

**SQUARE END TABLE** 

W x L x H 23" x 23" x 21"